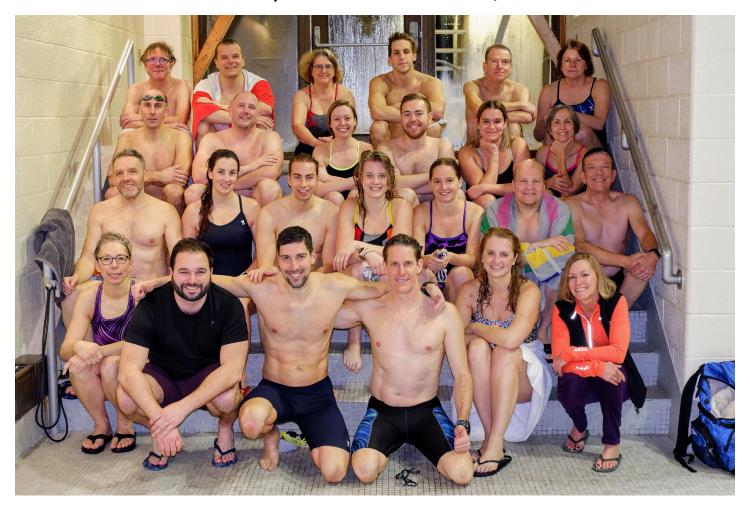

## Whitecaps Team Photo: Thu Dec 19th, 2019

Back Row (left to right): Don Wells (6pm), Stephane Raynaud (6pm), Andrea Chandler (6pm), Ogi Gutovic (6pm), Cam Dawson (6pm), Joanne Dawson (6pm)

3<sup>rd</sup> Row (left to right): Steve Kennedy (6pm), Sam Gamble (6pm), Gillian Massel (7:10pm), Jon Critch (7:10pm), Stephanie Le Saux-Farmer (7:10pm), Nicole Le Saux (7:30am)

2<sup>nd</sup> Row (left to right): Peter Kallai (6pm), Rachel Bennett (6pm), Coach Adrian Finn, Mars Nienhuis (6pm), Ingrid Hagberg (6pm), Peter Lithgow (6pm), Jim Farmer (7:30am)

Front Row (left to right): Joanie Conrad (6pm), Coach Sean Dawson, Konstantin Petoukhov (6pm), David Moore (6pm), Andrea Zarins (6pm), Nicole Delisle (6pm)

**Photo Credit: Sean Dawson**