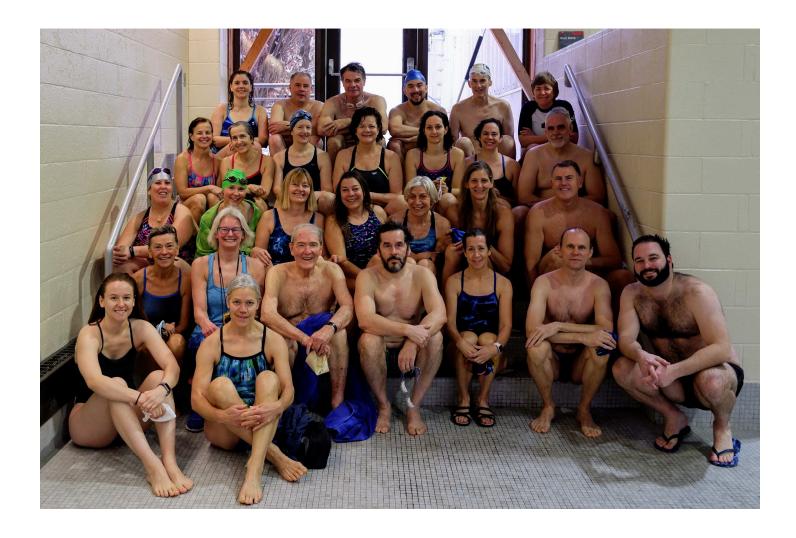

## Earlybirds Team Photo: Wed Dec 18th, 2019

Back Row (left to right): Eleanor Fast (7:30am), Bruce Brown (7:30am), Ian Lorimer (7:30am), David Caughey (7:30am), Steve Dods (7:30am), Mary-Lou Dunnigan (8:30am)

4<sup>th</sup> Row (left to right): Susan Nevitt-Yelle (7:30am), Nicole Le Saux (7:30am), Susan Hulley (7:30am), Heloise Emdon (7:30am), Kasia Poplawski (7:30am), Heather Morrison (7:30am), Mike Wheatley (7:30am)

3<sup>rd</sup> Row (left to right): Melanie Heroux (8:30am), Sandy Lawson (7:30am), Marie-Odile Junker (7:30am), Janine Debanne (8:30am), Isla Paterson (8:30am), Debby Whately (8:30am), Bill Meyer (7:30am)

2<sup>nd</sup> Row (left to right): Robin Henderson (7:30am), Coach Lynn Marshall, Rod Haney (8:30am), François Jacques (7:30am), Margaret King (7:30am), Ralph Siemsen (8:30am)

Front Row (left to right): Bekah Dyck (8:30am), Dawn Walsh (8:30am), Coach Sean Dawson

**Photo Credit: Sean Dawson** 