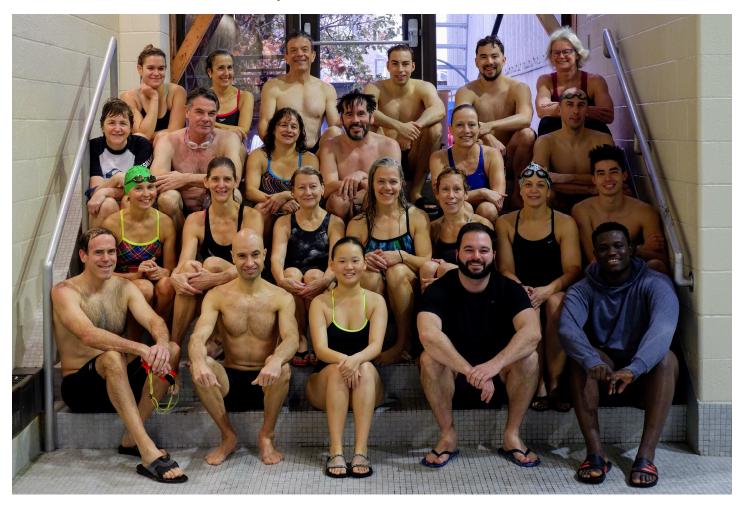

## Saturday Team Photo: Sat Dec 14<sup>th</sup>, 2019

Back Row (left to right): Stephanie Le Saux-Farmer, Nicole Le Saux, Jim Farmer, Coach Adrian Finn, David Caughey, Coach Lynn Marshall

3<sup>rd</sup> Row (left to right): Mary-Lou Dunnigan, Ian Lorimer, Cori Dinovitzer, François Jacques, Bicki Westerheide, Steve Kennedy

2<sup>nd</sup> Row (left to right): Sandy Lawson, Debby Whately, Liliane Cardinal, Dawn Walsh, Karen Jensen, Cheri Reddin, Hayden Clark

Front Row (left to right): Peter Lapner, Christian Cattan, Ivy Cao, Coach Sean Dawson, Stephen Agberien

**Photo Credit: Sean Dawson** 